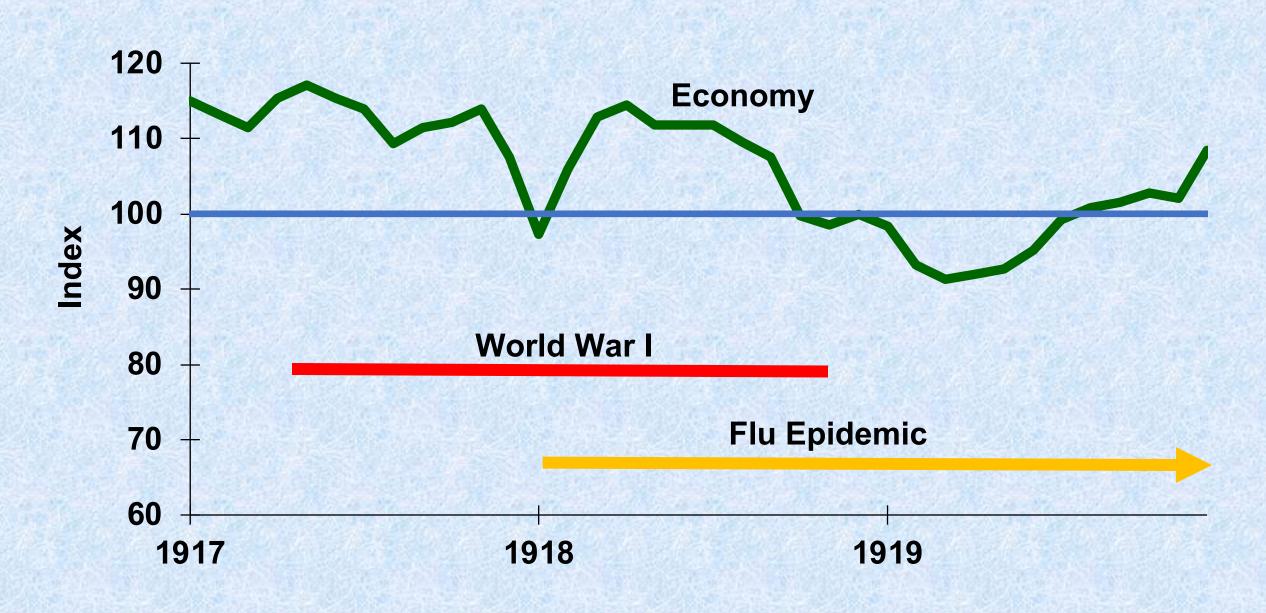

### **COVID-19** and the Economy

**Dr. Bill Conerly** 

for

WFG National Title Insurance Company

March 27, 2020

- Stock market ≠ economy
- Sectors at greatest risk
- Lesson from the past
- COVID-19 paths
- Real estate implications

### Stock Market & Real GDP % change





- Stock market ≠ economy
- Sectors at greatest risk
- Lesson from the past
- COVID-19 paths
- Real estate implications

# Impacts COVID-19 Coronavirus

- Supply chain failures
- Direct effects
- Indirect effects: quarantines, closures, etc.
- Demand shock

### Essential Sectors Employment based on judgmental assessment



- Stock market ≠ economy
- Sectors at greatest risk
- Lessons from the past
- COVID-19 paths
- Real estate implications



### Spanish Flu Deaths in U.S.



### U.S. Economy During Spanish Flu



#### Flattening the curve

Mitigation efforts can help to reduce the number of daily cases and to reduce the pressure on the healthcare system



- Stock market ≠ economy
- Sectors at greatest risk
- Lesson from the past
- COVID-19 paths
- Real estate implications

## COVID-19 Paths

- ? Ends in 3 months
- ? Seasonal; returns in Nov.
- ? Persistent until herd immunity
- ? Vaccine, treatment

## COVID-19 economic forecast

- ↓ Sharp recession while shelter-in-place
- Strong rebound if / when "all clear signal"
- → Slow rebound if uncertain future

## Bus. Planning Strategy

- Defer decisions
- Build flexibility:
  - labor
  - supplies
  - Delivery
- Growth opportunity

### **Interest Rates**

- Recent turmoil: wide spreads to Treasuries
- Non-agency home loans
   & comm'l loans will drop