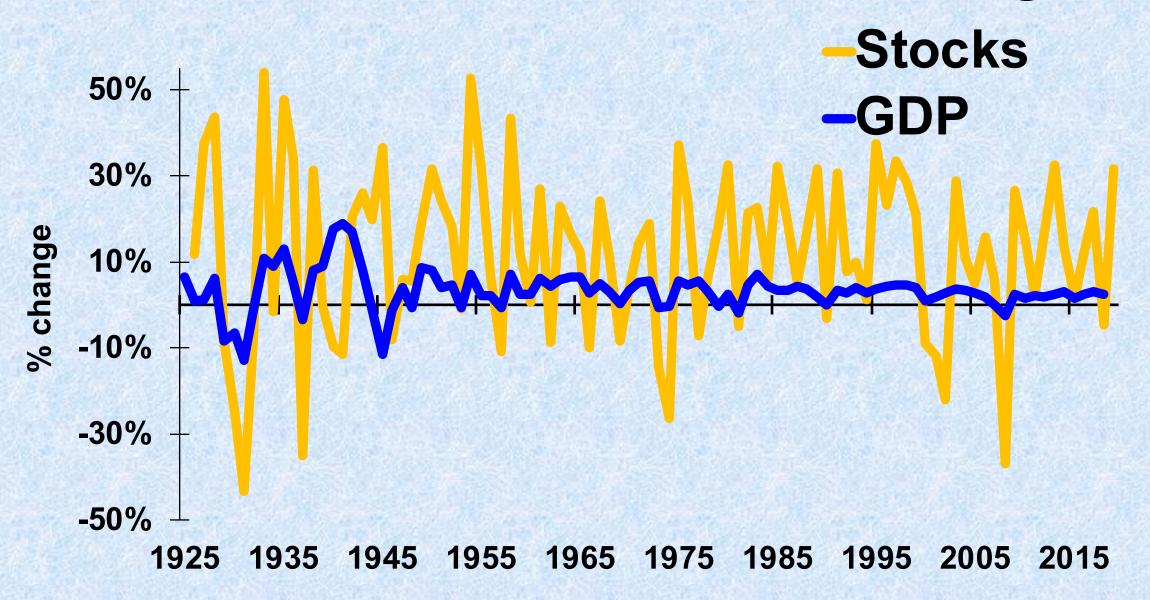

### Stock Market & Real GDP % change

- Stock market ≠ economy
- Sectors at greatest risk
- Lesson from the past
- COVID-19 paths
- Real estate implications