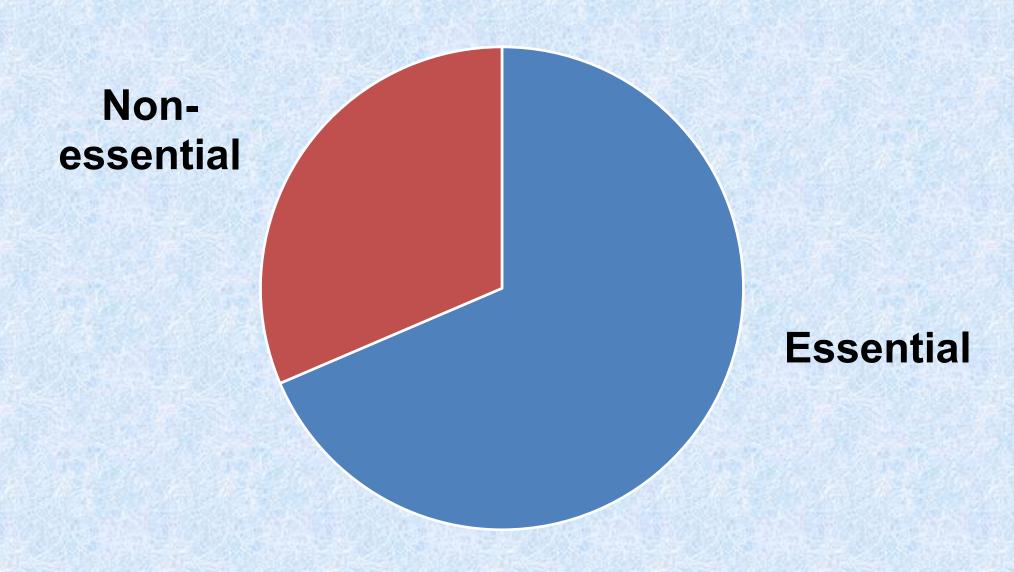

### Essential Sectors Employment based on judgmental assessment

- Stock market ≠ economy
- Sectors at greatest risk
- Lessons from the past
- COVID-19 paths
- Real estate implications