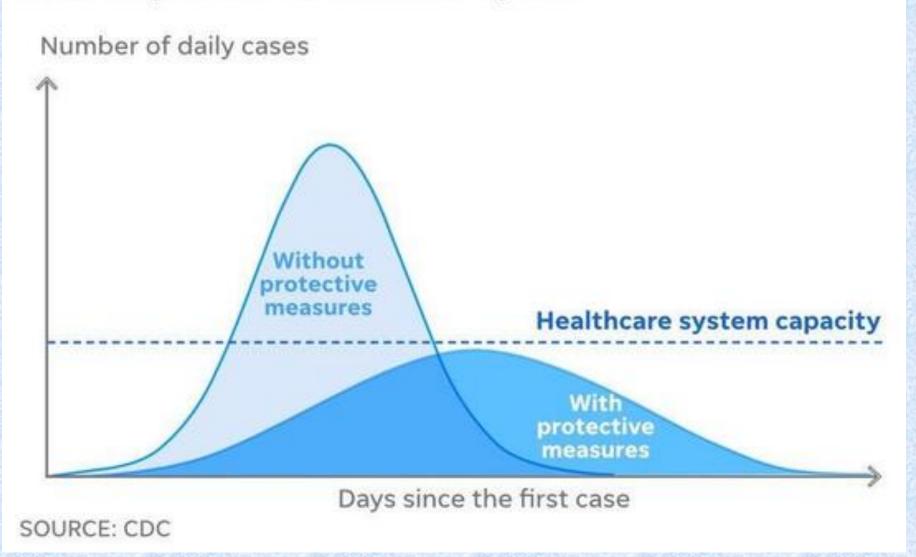

#### Flattening the curve

Mitigation efforts can help to reduce the number of daily cases and to reduce the pressure on the healthcare system

- Stock market ≠ economy
- Sectors at greatest risk
- Lesson from the past
- COVID-19 paths
- Real estate implications