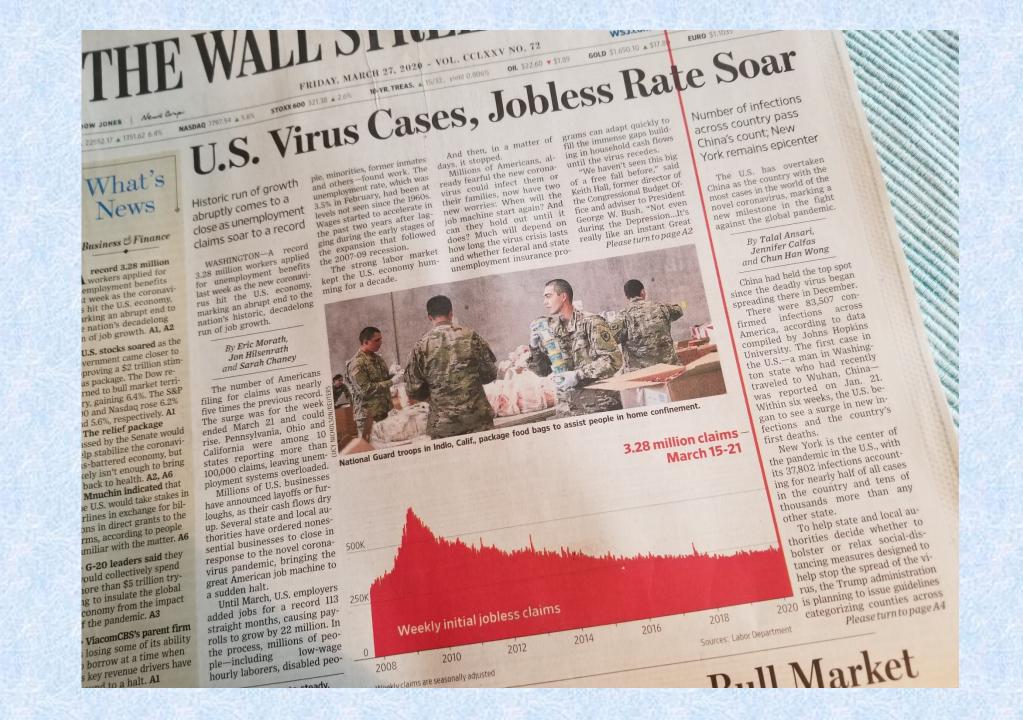

# Impacts COVID-19 Coronavirus

- Supply chain failures
- Direct effects
- Indirect effects: quarantines, closures, etc.
- Demand shock